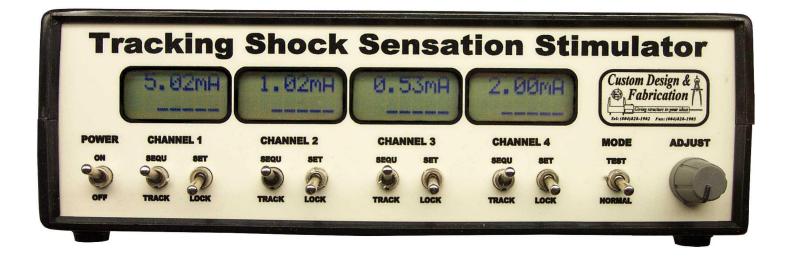

## Custom Design & Fabrication, Inc. Shock Sensation Stimulator

The Shock Sensation Stimulator is an effective tool for behavioral modification. The device utilizes an isolated and regulated alternating current source to provide a safe yet effective electrical stimulation with sufficient source potential to ensure consistent negative reinforcement conditioning for almost any subject. The level of discomfort is adjustable to obtain adequate deterrent value without being unnecessarily cruel or traumatic.

The stimulator provides four individually controlled output channels with each channel having it's own diagnostic bar-graph for detecting electrical problems and monitoring the actual stimulus delivered. The diagnostic bar-graph and precision current regulation ensure the electrical integrity of the system and eliminate inconsistencies experienced with similar products. For Information or Orders Contact: Custom Design & Fabrication, Inc. Guy Blankinship III PO Box69 Sandston, VA 23150 Telephone: 804.932.3933 Email: gblankin.cdf@gmail.com URL: http://www.cdf-products.com/